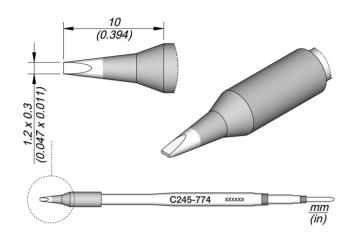

## C245774 Cartridge Chisel 1.2 x 0.3

This is the slender model of the C245906 cartridge.

They are appropriate for general soldering purposes and they are perfect for both SMD components or for applications with high power requirements such as ground plane soldering.

## **SPECIFICATIONS**

0,008 kg (0.02lb) Net weight Package weight 20 gr (0.04 lb) Package dimensions 110 x 12 x 12 mm 4.33 x 0.47 x 0.47 in

7 gr (0.02 lb)